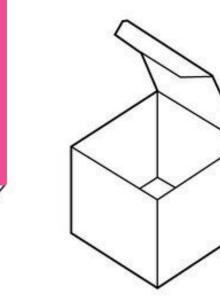

## How to build your box:

- 1) Cut out the box template with the help of an adult.
- 2) Cut out the coin slot with the help of an adult.
- 3) Fold across the lines between each square.
- 4) Fold the corner tabs inwards.
- 5) Fold to create a cube shape.
- 6) Use tape to secure each edge.